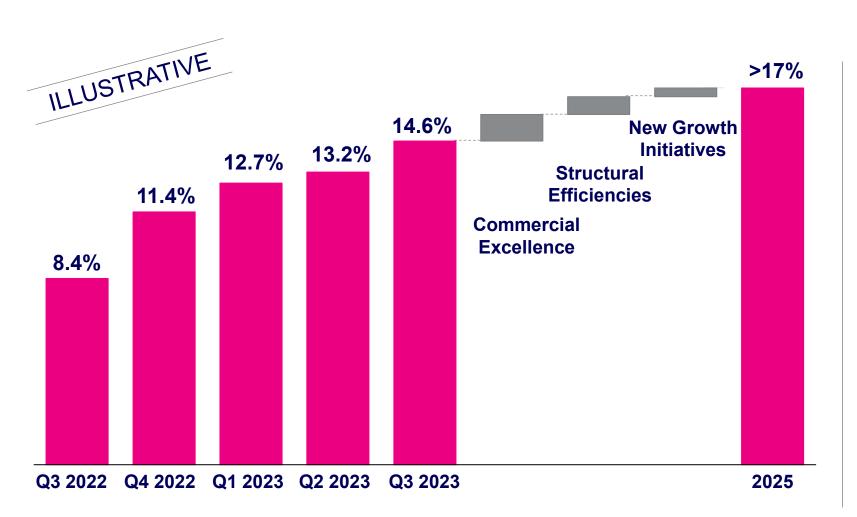

## Adjusted return on capital employed<sup>2)</sup>

Adjusted ROCE has increased from 8.4% Q3 2022 to 14.6% in Q3 2023

## Roadmap to Adjusted ROCE >17%

### **Commercial Excellence**

Innovation & brand building Sustainable solutions Market share gains Price management Profitable growth

#### Structural Efficiencies

Efficiency
Service excellence
Digitalization
SG&A
Continuous improvement

### **New Growth Initiatives**

Adjacent categories
New digital models
Expand into new categories

UBS European Conference 2023