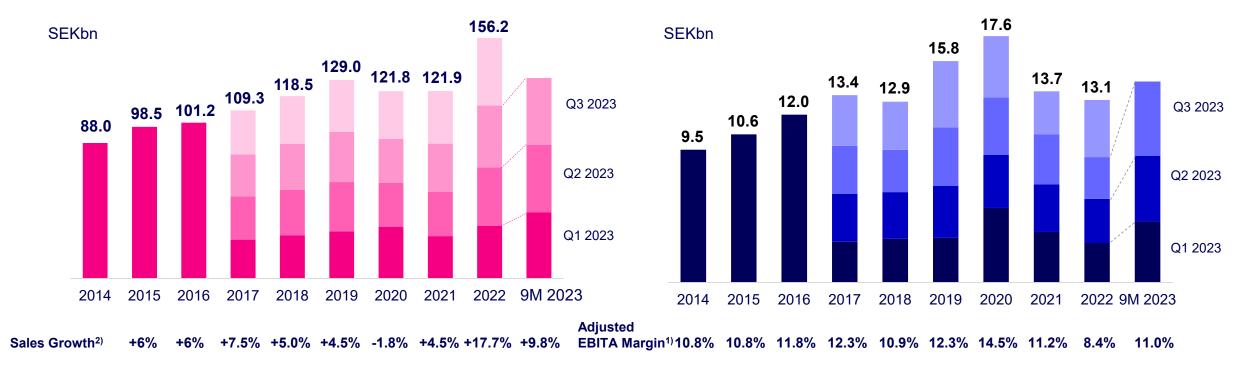

## Strong Development of Sales and Profits

**Net Sales and Sales Growth<sup>1)</sup>** 

## Adjusted EBITA and EBITA margin<sup>2)</sup>

<sup>1)</sup> Including organic sales growth and acquisitions

<sup>2)</sup> Excluding items affecting comparability

UBS European Conference 2023 November 14, 2023

## **Back To Strong Sales and Profit Trajectory**

Net Sales Adjusted EBITA<sup>1)</sup>

<sup>1)</sup> Excluding items affecting comparability

<sup>2)</sup> Including organic sales growth and acquisitions